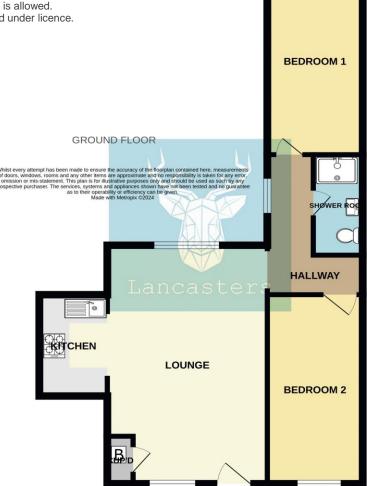

#### Courtyard

To the front of the property is an enclosed courtyard area, communally maintained, and giving a sunny spot for sitting out.

**Open Plan Living Area** 19' 0" x 12' 2" (5.8m x 3.7m) Double glazed front door into large Living/Dining Room. Open plan to kitchen.

**Kitchen Area** 8' 1" x 5' 1" (2.46m x 1.56m) Modern white gloss kitchen. Integrated fridge freezer. Space and plumbing for washing machine.

**Bedroom 1** 15' 0" x 7' 3" (4.56m x 2.2m) Double Bedroom with window to the rear.

**Bedroom 2** 14' 9" x 6' 11" (4.5m x 2.1m) Twin room with window to the front.

### Shower Room

Large shower room with extractor.