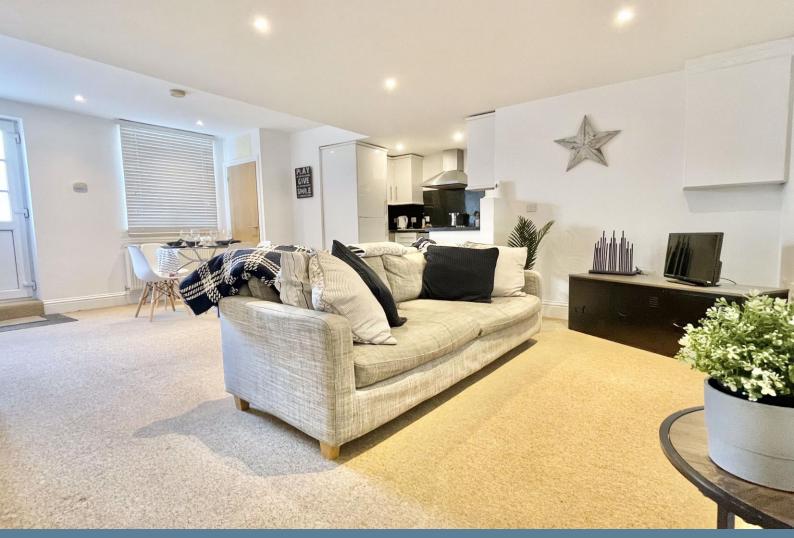

#### Courtyard

To the front of the property is an enclosed courtyard area, communally maintained, and giving a sunny spot for sitting out.

**Open Plan Living Area** 19' 0" x 12' 2" (5.8m x 3.7m) Double glazed front door into large Living/Dining Room. Open plan to kitchen.

**Kitchen Area** 8' 1" x 5' 1" (2.46m x 1.56m) Modern white gloss kitchen. Integrated fridge freezer. Space and plumbing for washing machine.

**Bedroom 1** 15' 0" x 7' 3" (4.56m x 2.2m) Double Bedroom with window to the rear.