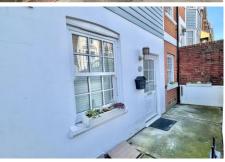

#### Courtyard

To the front of the property is an enclosed courtyard area, communally maintained, and giving a sunny spot for sitting out.

**Open Plan Living Area** 19' 0" x 12' 2" (5.8m x 3.7m) Double glazed front door into large Living/Dining Room. Open plan to kitchen.