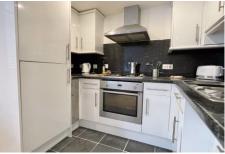

**Kitchen Area** 8' 1" x 5' 1" (2.46m x 1.56m) Modern white gloss kitchen. Integrated fridge freezer. Space and plumbing for washing machine.

**Bedroom 1** 15' 0" x 7' 3" (4.56m x 2.2m) Double Bedroom with window to the rear.